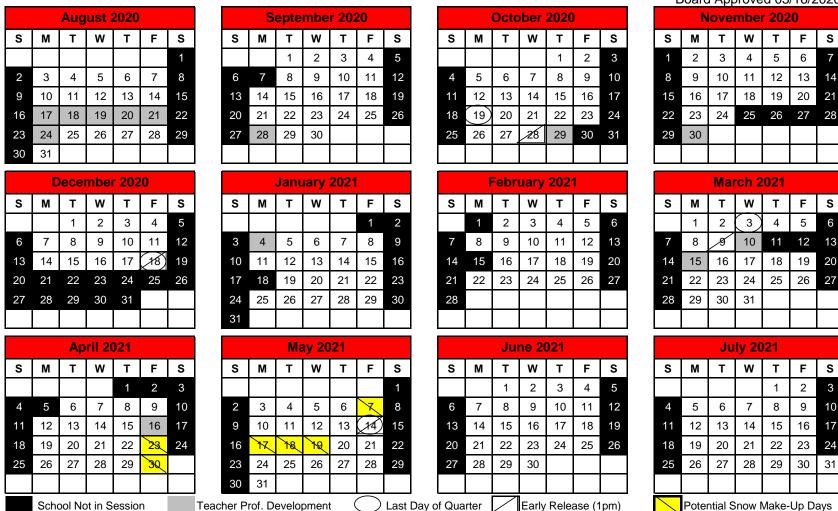

## **Archie R-V School District**

## 2020-21 SCHOOL YEAR CALENDAR

| Board Approved 03/16/2020 | ) |
|---------------------------|---|
|---------------------------|---|

8/17: New Teacher Orientation

8/18-8/24: Teacher PD

8/20: Open House

8/25: First Day of School

9/7: Labor Day (No School)

9/28: Teacher PD (No School)

10/19: End of First Quarter (38 days)

10/28: Student-Led Conferences (Release at 1pm)

10/29: Teacher PD (No School)

10/30: No School

11/25-11/29: Thanksgiving Break 11/30: Teacher PD (No School)

12/18: End of Second Quarter (38 days) Release at 1pm

12/19-1/3: Winter Break (No School)

1/4: Teacher PD (No School) 1/18: MLK Day (No School)

2/1: NO SCHOOL

2/15: President's Day (No School)

3/3: End of Third Quarter

3/9: Student Enrollment Night (Release at 1pm)

3/10: Teacher PD (No School)

3/11-3/14: Spring Break (No School)

3/15: Teacher PD (No School)

4/1-4/5: Easter Break (No School)

4/16: Teacher PD (No School)

4/23: No School (Potential Make-Up Day)

4/30: No School (Potential Make-Up Day)

4/30. No School (Foteritial Make-up Day

5/7: No School (Potential Make-Up Dav)

5/9: Graduation

5/14: End of Fourth Quarter (41 days) Release at 1pm

Last Day of School (Release at 1pm)

5/17: (Potential Make-Up Day)

5/18: (Potential Make-Up Day)

5/19: (Potential Make-Up Day)